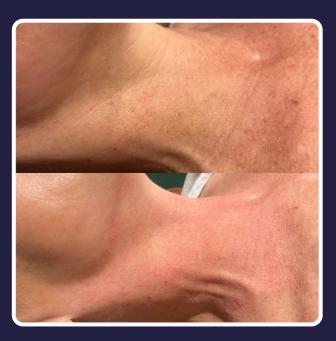

## We recommend 3 or more treatments for best results.

POST 3 SYLFIRM X TREATMENTS