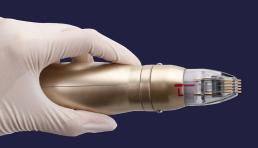

#### How Does it Work?

Sylfirm X uses innovative SR3 Technology (RP), the latest SMART generation tech that selectively treats the skin using Regional Regeneration Radio Repeated Pulse.

It uses multiple tiny electrodes to generate a powerful electromagnetic field of energy that safely and effectively penetrates the dermal layer.

#### **DURING TREATMENT**

The Sylfirm X handpiece will be lightly applied and the treatment will begin. The treatment area will feel a warming sensation.